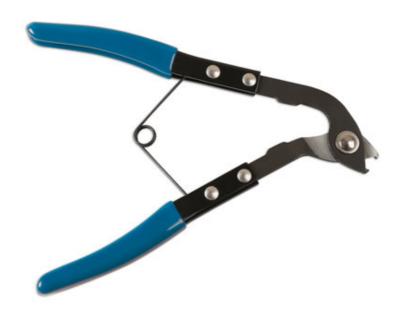

## **CV Boot Hose Clamp Cutter**

The CV boot hose clamp cutters are designed for the safe removal of hose clamps without damaging the CV boot. The cutter head is angled at 45° for improved access and the compact hardened steel cutting jaws have a lift and cut action for accurate results. Long reach, angled handles give plenty of leverage for a powerful cutting action. The tool is spring loaded to deliver a precise, controlled cut and the handles are plastic dipped for grip and comfort. Part of a range of specialist tools designed for CV boot maintenance.

## Additional Information

- Lift & cut action designed for the safe remove of CV boot clamps.
- Max jaw opening: 10mm; jaw size: 0.5 x 0.7mm; Total tool length: 215mm.
- Long-reach, angled tool handles for more leverage & cutting power.
- Spring loaded handles for control & precision.
- Suitable for use with CV boot clamps, Part Nos. 30881 & 30882.