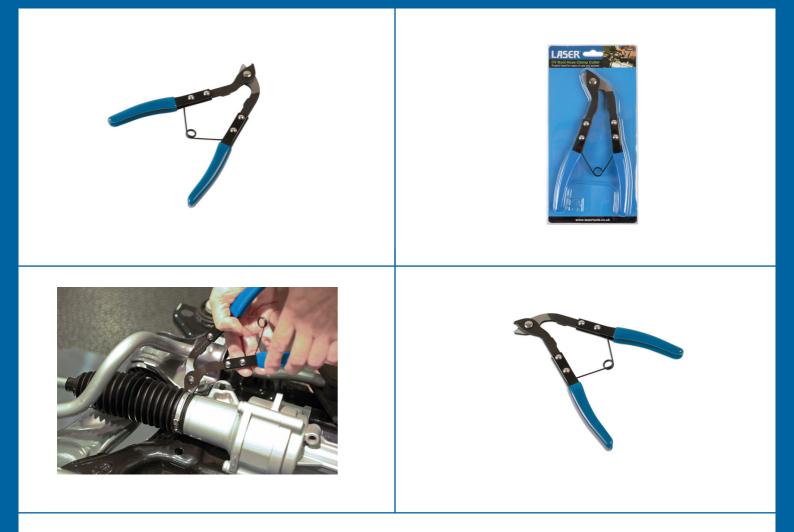

## **CV Boot Hose Clamp Cutter**

The CV boot hose clamp cutters are designed for the safe removal of hose clamps without damaging the CV boot. The cutter head is angled at 45° for improved access and the compact hardened steel cutting jaws have a lift and cut action for accurate results. Long reach, angled handles give plenty of leverage for a powerful cutting action. The tool is spring loaded to deliver a precise, controlled cut and the handles are plastic dipped for grip and comfort. Part of a range of specialist tools designed for CV boot maintenance.

## Additional Information

- Lift & cut action designed for the safe remove of CV boot clamps.
- Max jaw opening: 10mm; jaw size: 0.5 x 0.7mm; Total tool length: 215mm.
- Long-reach, angled tool handles for more leverage & cutting power.
- Spring loaded handles for control & precision.
- Suitable for use with CV boot clamps, Part Nos. 30881 & 30882.